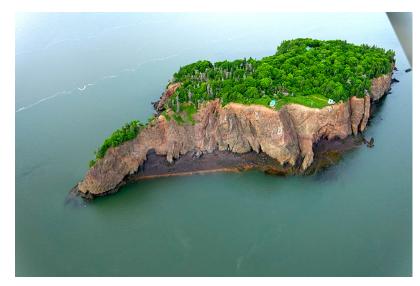

# Long Island ~ Five Island Chain, Bay of Fundy

## "AWESOME" \$2,400,000

This is a sophisticated fortress-like preserve, rising dramatically out of the Bay of Fundy, now ranked as one of the top 7"Natural Wonders of the World". Just building here ranks as an engineering feat. Only a 20 minute boat ride from the mainland, the privacy of Long Island is strictly enforced by the highest tides on planet earth...45-55 feet! At low tide the island is surrounded by miles of red sand beach; virtually a private kingdom for jogging, swimming, fishing or exploring the sea bed.

Accommodation on this private sanctuary is ingeniously dispersed around the ten acres, all linked up with boardwalks meandering through the gentle forest. The central residence is aesthetically inspired and fully powered (solar) for a lifestyle without sacrifices. Three satellite bedroom cottages are positioned for breathtaking views & there's unlimited opportunity to expand these satellite accommodations. The island also has a fully serviced caretakers' cottage, and knowledgeable and reliable staff in place.