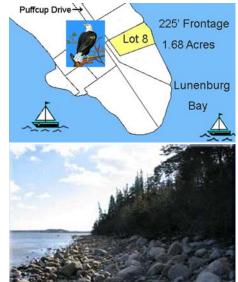

# Lot 8, Puffycup Drive

Mason's Point Estates, Lunenburg County, Nova Scotia

## "A Prime Oceanfront Community!"

Join the eagles & the ospreys and watch the famous Bluenose set her sails out front as she leaves & returns to Lunenburg Harbour daily. Mason's Pointe is a lovely oceanfront enclave of 9 lots, all with direct frontage, only 5 minutes from downtown Historic Lunenburg. It has the unique feature of being very private but not isolated. Minutes to golf, sailing, tennis, great eateries & shops. Lot 8 has 225' of waterfront & stunning views out to Blue Rocks, Cross Island and the open sea. The lot is lightly wooded & has some lovely birches. Great elevation. Underground power, data & cable service hookup in place. Protective covenants apply & unlike most developments separate guest houses are allowed if incorporated into the septic system. Lot 9 has been built on & the superb house speaks to the quality of this small community. 1.68 Acres. Mason Pointe is ½ km from the town line of Lunenburg so lower county taxes apply. \*Not exempt from HST; over and above the purchase price.

### **Property Information**

Lot Size ±: 1.68 Acres Zoning: Residential Assessment: \$187,300 Taxes: \$1,380 (2009) Water: None Sewer: No

Directions: Leave Historic Lunenburg via the golf course. Drive by scenic Mason's Beach – watch for the osprey nests! Turn left at Mason Pointe Estates on Puffycup Drive. Property almost at the end on the left. Signed with a plot map.

(Option of joining the last two property owners in a small "gated" community of three.)

**Civic Address** Lot 8, Puffycup Drive, Lunenburg County Nova Scotia, BoJ 2Co