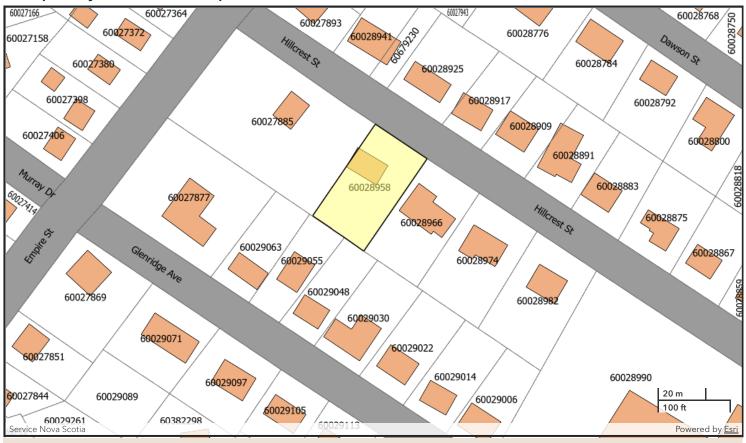

## **Property Online Map**

 PID:
 60028958
 Address:
 129 HILLCREST STREET
 AAN:
 00610909

County: LUNENBURG COUNTY BRIDGEWATER Value: \$294,600.00 (2025 LOT C1 RESIDENTIAL TAXABLE)

Owner:

The Provincial mapping is a graphical representation of property boundaries which approximate the size, configuration and location of parcels. Care has been taken to ensure the best possible quality, however, this map is not a land survey and is not intended to be used for legal descriptions or to calculate exact dimensions or area. The Provincial mapping is not conclusive as to the location, boundaries or extent of a parcel [Land Registration Act subsection 21(2)]. THIS IS NOT AN OFFICIAL RECORD.