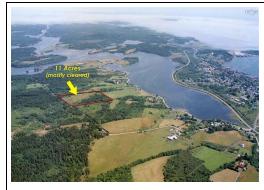

#### **PROPERTY OVERVIEW**

ROOM TO ROAM... or Farm, ...or Build, ...or Plant! -- This remarkable 11 acre parcel, a stone's throw from the popular Town of Lunenburg, is a rare find and presents a host of possibilities to those seeking space to build their country dream home, land to grow something, a family compound, or development opportunity in a prime location! The nicely proportioned lot offers 640 feet of road frontage along Upper First Peninsula Rd, and is comprised of roughly 5 acres of pristine pasture land with a gentle south-facing slope, and another 3 acres of cleared land with a beautiful band of woodland separating the two. A small brook runs through the middle of the woods and a perimeter of mature trees ensures a high level of privacy. There are several excellent building sites that enjoy partial views of Lunenburg, including the majestic Lunenburg Academy, over the waters of back harbour. Quiet, private and undeveloped...enjoy 'Country Living' minutes from the amenities of one the East Coast's most sought-after coastal communities.