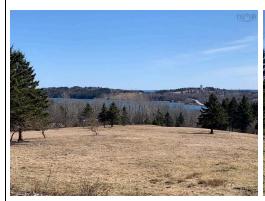

#### **PROPERTY OVERVIEW**

ROOM TO ROAM... or Farm, ...or Build, ...or Plant! -- This remarkable 11 acre parcel, a stone's throw from the popular Town of Lunenburg, is a rare find and presents a host of possibilities to those seeking space to build their country dream home, land to grow something, a family compound, or development opportunity in a prime location! The nicely proportioned lot offers 640 feet of road frontage along Upper First Peninsula Rd, and is comprised of roughly 5 acres of pristine pasture land with a gentle south-facing slope, and another 3 acres of cleared land with a beautiful band of woodland separating the two. A small brook runs through the middle of the woods and a perimeter of mature trees ensures a high level of privacy. There are several excellent building sites that enjoy partial views of Lunenburg, including the majestic Lunenburg Academy, over the waters of back harbour. Quiet, private and undeveloped...enjoy 'Country Living' minutes from the amenities of one the East Coast's most sought-after coastal communities.

## **FEATURES**

PROPERTY SIZE 10 to 49.99 Acres

WATER SOURCE None SEWAGE DISPOSAL None

UTILITIES Electricity, High Speed Internet, Telephone, To Be Verified LAND FEATURES

Partially Cleared, Sloping/Terraced, Stream/Pond, Wooded/Treed, Year Round Road

WATER ACCESS/VIEW Access: Ocean, View: Harbour, View: Bay

DRIVEWAY/PARKING **Dirt** 

Inclusions Exclusions