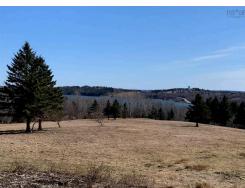

#### **PROPERTY OVERVIEW**

ROOM TO ROAM... or Farm, ...or Build, ...or Plant! -- This remarkable 11 acre parcel, a stone's throw from the popular Town of Lunenburg, is a rare find and presents a host of possibilities to those seeking space to build their country dream home, land to grow something, a family compound, or development opportunity in a prime location! The nicely proportioned lot offers 640 feet of road frontage along Upper First Peninsula Rd, and is comprised of roughly 5 acres of pristine pasture land with a gentle south-facing slope, and another 3 acres of cleared land with a beautiful band of woodland separating the two. A small brook runs through the middle of the woods and a perimeter of mature trees ensures a high level of privacy. There are several excellent building sites that enjoy partial views of Lunenburg, including the majestic Lunenburg Academy, over the waters of back harbour. Quiet, private and undeveloped...enjoy 'Country Living' minutes from the amenities of one the East Coast's most sought-after coastal communities.

## **FEATURES**

PROPERTY SIZE 10 to 49.99 Acres

WATER SOURCE None SEWAGE DISPOSAL None

UTILITIES Electricity, High Speed Internet, Telephone, To Be Verified LAND FEATURES

Partially Cleared, Sloping/Terraced, Stream/Pond, Wooded/Treed, Year Round Road

WATER ACCESS/VIEW Access: Ocean, View: Harbour, View: Bay

DRIVEWAY/PARKING **Dirt** 

Inclusions Exclusions