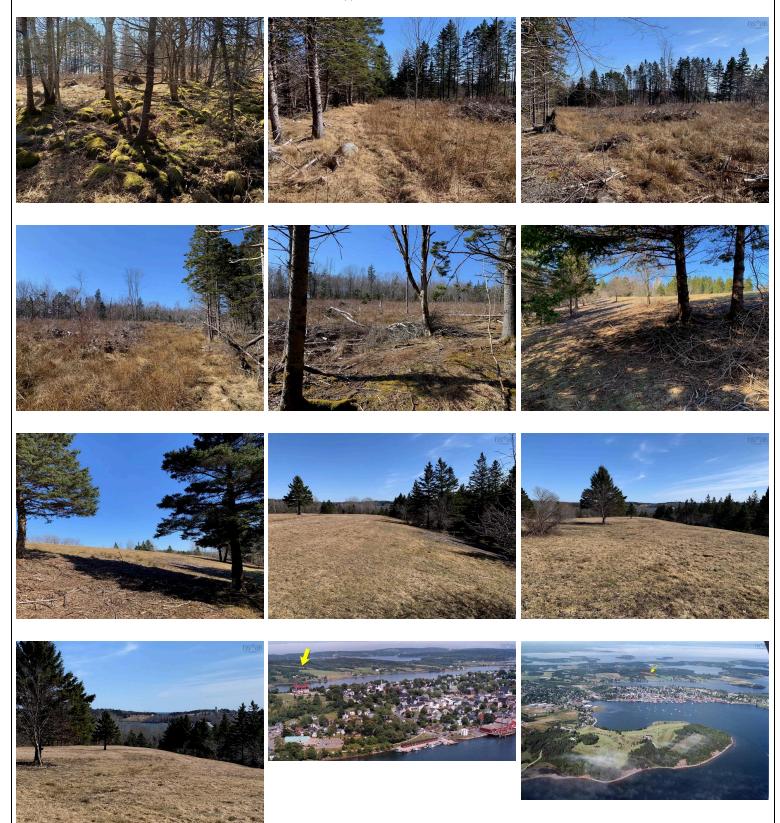

#### **PROPERTY OVERVIEW**

ROOM TO ROAM... or Farm, ...or Build, ...or Plant! -- This remarkable 11 acre parcel, a stone's throw from the popular Town of Lunenburg, is a rare find and presents a host of possibilities to those seeking space to build their country dream home, land to grow something, a family compound, or development opportunity in a prime location! The nicely proportioned lot offers 640 feet of road frontage along Upper First Peninsula Rd, and is comprised of roughly 5 acres of pristine pasture land with a gentle south-facing slope, and another 3 acres of cleared land with a beautiful band of woodland separating the two. A small brook runs through the middle of the woods and a perimeter of mature trees ensures a high level of privacy. There are several excellent building sites that enjoy partial views of Lunenburg, including the majestic Lunenburg Academy, over the waters of back harbour. Quiet, private and undeveloped...enjoy 'Country Living' minutes from the amenities of one the East Coast's most sought-after coastal communities.

## **FEATURES**

PROPERTY SIZE 10 to 49.99 Acres

WATER SOURCE None SEWAGE DISPOSAL None

UTILITIES Electricity, High Speed Internet, Telephone, To Be Verified LAND FEATURES

Partially Cleared, Sloping/Terraced, Stream/Pond, Wooded/Treed, Year Round Road

WATER ACCESS/VIEW Access: Ocean, View: Harbour, View: Bay

DRIVEWAY/PARKING **Dirt** 

Inclusions Exclusions