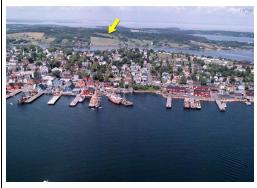

#### **DIRECTIONS TO PROPERTY**

Off Route 332, turn onto First Peninsula Rd, at the head of Lunenburg Back Harbour. Go 100 meters then veer to the left onto Upper First Peninsula Road. Follow Upper First Peninsula Road 1KM to the top of the hill and look for the Realty sign posted on your right.

#### **PROPERTY OVERVIEW**

ROOM TO ROAM... or Farm, ...or Build, ...or Plant! -- This remarkable 11 acre parcel, a stone's throw from the popular Town of Lunenburg, is a rare find and presents a host of possibilities to those seeking space to build their country dream home, land to grow something, a family compound, or development opportunity in a prime location! The nicely proportioned lot offers 640 feet of road frontage along Upper First Peninsula Rd, and is comprised of roughly 5 acres of pristine pasture land with a gentle south-facing slope, and another 3 acres of cleared land with a beautiful band of woodland separating the two. A small brook runs through the middle of the woods and a perimeter of mature trees ensures a high level of privacy. There are several excellent building sites that enjoy partial views of Lunenburg, including the majestic Lunenburg Academy, over the waters of back harbour. Quiet, private and undeveloped...enjoy 'Country Living' minutes from the amenities of one the East Coast's most sought-after coastal communities.