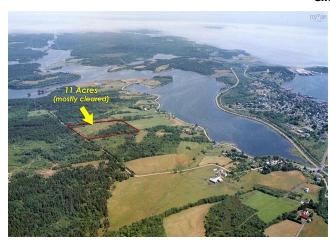

#### **PROPERTY OVERVIEW**

ROOM TO ROAM... or Farm, ...or Build, ...or Plant! -- This remarkable 11 acre parcel, a stone's throw from the popular Town of Lunenburg, is a rare find and presents a host of possibilities to those seeking space to build their country dream home, land to grow something, a family compound, or development opportunity in a prime location! The nicely proportioned lot offers 640 feet of road frontage along Upper First Peninsula Rd, and is comprised of roughly 5 acres of pristine pasture land with a gentle south-facing slope, and another 3 acres of cleared land with a beautiful band of woodland separating the two. A small brook runs through the middle of the woods and a perimeter of mature trees ensures a high level of privacy. There are several excellent building sites that enjoy partial views of Lunenburg, including the majestic Lunenburg Academy, over the waters of back harbour. Quiet, private and undeveloped...enjoy 'Country Living' minutes from the amenities of one the East Coast's most sought-after coastal communities.