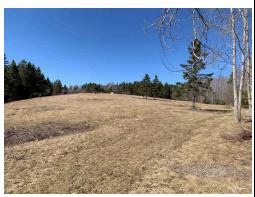

#### **PROPERTY OVERVIEW**

ROOM TO ROAM... or Farm, ...or Build, ...or Plant! -- This remarkable 11 acre parcel, a stone's throw from the popular Town of Lunenburg, is a rare find and presents a host of possibilities to those seeking space to build their country dream home, land to grow something, a family compound, or development opportunity in a prime location! The nicely proportioned lot offers 640 feet of road frontage along Upper First Peninsula Rd, and is comprised of roughly 5 acres of pristine pasture land with a gentle south-facing slope, and another 3 acres of cleared land with a beautiful band of woodland separating the two. A small brook runs through the middle of the woods and a perimeter of mature trees ensures a high level of privacy. There are several excellent building sites that enjoy partial views of Lunenburg, including the majestic Lunenburg Academy, over the waters of back harbour. Quiet, private and undeveloped...enjoy 'Country Living' minutes from the amenities of one the East Coast's most sought-after coastal communities.

## **FEATURES**

PROPERTY SIZE 10 to 49.99 Acres

WATER SOURCE None SEWAGE DISPOSAL None

UTILITIES Electricity, High Speed Internet, Telephone, To Be Verified LAND FEATURES

Partially Cleared, Sloping/Terraced, Stream/Pond, Wooded/Treed, Year Round Road