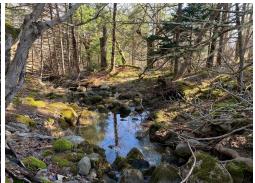

#### **PROPERTY OVERVIEW**

ROOM TO ROAM... or Farm, ...or Build, ...or Plant! -- This remarkable 11 acre parcel, a stone's throw from the popular Town of Lunenburg, is a rare find and presents a host of possibilities to those seeking space to build their country dream home, land to grow something, a family compound, or development opportunity in a prime location! The nicely proportioned lot offers 640 feet of road frontage along Upper First Peninsula Rd, and is comprised of roughly 5 acres of pristine pasture land with a gentle south-facing slope, and another 3 acres of cleared land with a beautiful band of woodland separating the two. A small brook runs through the middle of the woods and a perimeter of mature trees ensures a high level of privacy. There are several excellent building sites that enjoy partial views of Lunenburg, including the majestic Lunenburg Academy, over the waters of back harbour. Quiet, private and undeveloped...enjoy 'Country Living' minutes from the amenities of one the East Coast's most sought-after coastal communities.

## **FEATURES**

PROPERTY SIZE 10 to 49.99 Acres

WATER SOURCE None SEWAGE DISPOSAL None

UTILITIES Electricity, High Speed Internet, Telephone, To Be Verified LAND FEATURES

Partially Cleared, Sloping/Terraced, Stream/Pond, Wooded/Treed, Year Round Road