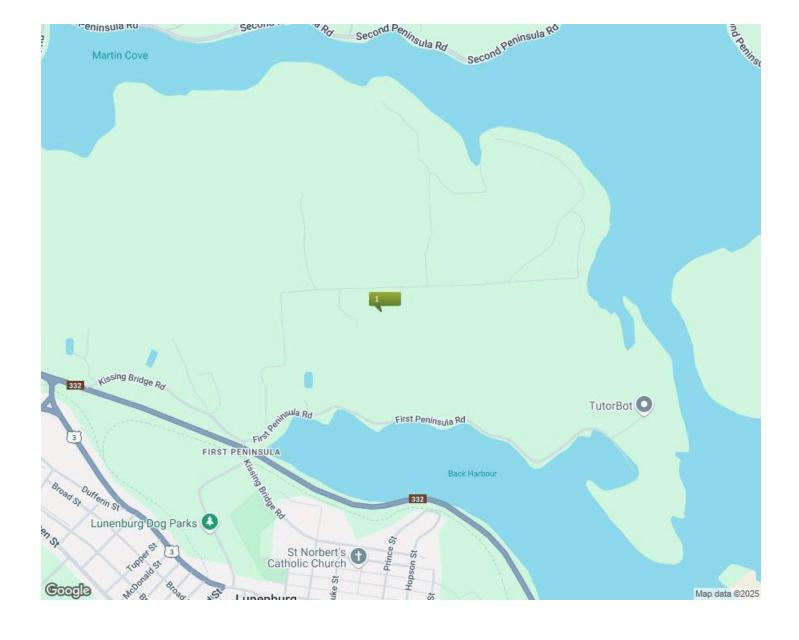

#### **DIRECTIONS TO PROPERTY**

Off Route 332, turn onto First Peninsula Rd, at the head of Lunenburg Back Harbour. Go 100 meters then veer to the left onto Upper First Peninsula Road. Follow Upper First Peninsula Road 1KM to the top of the hill and look for the Realty sign posted on your right.

#### **PROPERTY OVERVIEW**

ROOM TO ROAM... or Farm, ...or Build, ...or Plant! -- This remarkable 11 acre parcel, a stone's throw from the popular Town of Lunenburg, is a rare find and presents a host of possibilities to those seeking space to build their country dream home, land to grow something, a family compound, or development opportunity in a prime location! The nicely proportioned lot offers 640 feet of road frontage along Upper First Peninsula Rd, and is comprised of roughly 5 acres of pristine pasture land with a gentle south-facing slope, and another 3 acres of cleared land with a beautiful band of woodland separating the two. A small brook runs through the middle of the woods and a perimeter of mature trees ensures a high level of privacy. There are several excellent building sites that enjoy partial views of Lunenburg, including the majestic Lunenburg Academy, over the waters of back harbour. Quiet, private and undeveloped...enjoy 'Country Living' minutes from the amenities of one the East Coast's most sought-after coastal communities.