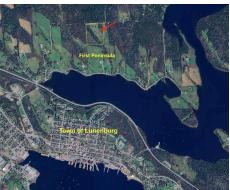

#### **DIRECTIONS TO PROPERTY**

Off Route 332, turn onto First Peninsula Rd, at the head of Lunenburg Back Harbour. Go 100 meters then veer to the left onto Upper First Peninsula Road. Follow Upper First Peninsula Road 1KM to the top of the hill and look for the Realty sign posted on your right.