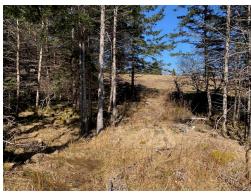

#### **PROPERTY OVERVIEW**

ROOM TO ROAM... or Farm, ...or Build, ...or Plant! -- This remarkable 11 acre parcel, a stone's throw from the popular Town of Lunenburg, is a rare find and presents a host of possibilities to those seeking space to build their country dream home, land to grow something, a family compound, or development opportunity in a prime location! The nicely proportioned lot offers 640 feet of road frontage along Upper First Peninsula Rd, and is comprised of roughly 5 acres of pristine pasture land with a gentle south-facing slope, and another 3 acres of cleared land with a beautiful band of woodland separating the two. A small brook runs through the middle of the woods and a perimeter of mature trees ensures a high level of privacy. There are several excellent building sites that enjoy partial views of Lunenburg, including the majestic Lunenburg Academy, over the waters of back harbour. Quiet, private and undeveloped...enjoy 'Country Living' minutes from the amenities of one the East Coast's most sought-after coastal communities.

## **FEATURES**

PROPERTY SIZE 10 to 49.99 Acres

WATER SOURCE None SEWAGE DISPOSAL None

UTILITIES Electricity, High Speed Internet, Telephone, To Be Verified LAND FEATURES

Partially Cleared, Sloping/Terraced, Stream/Pond, Wooded/Treed, Year Round Road