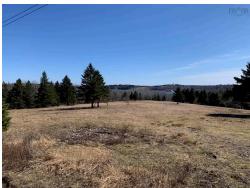

#### **PROPERTY OVERVIEW**

ROOM TO ROAM... or Farm, ...or Build, ...or Plant! -- This remarkable 11 acre parcel, a stone's throw from the popular Town of Lunenburg, is a rare find and presents a host of possibilities to those seeking space to build their country dream home, land to grow something, a family compound, or development opportunity in a prime location! The nicely proportioned lot offers 640 feet of road frontage along Upper First Peninsula Rd, and is comprised of roughly 5 acres of pristine pasture land with a gentle south-facing slope, and another 3 acres of cleared land with a beautiful band of woodland separating the two. A small brook runs through the middle of the woods and a perimeter of mature trees ensures a high level of privacy. There are several excellent building sites that enjoy partial views of Lunenburg, including the majestic Lunenburg Academy, over the waters of back harbour. Quiet, private and undeveloped...enjoy 'Country Living' minutes from the amenities of one the East Coast's most sought-after coastal communities.

## **FEATURES**

PROPERTY SIZE 10 to 49.99 Acres

WATER SOURCE None SEWAGE DISPOSAL None

UTILITIES Electricity, High Speed Internet, Telephone, To Be Verified LAND FEATURES

Partially Cleared, Sloping/Terraced, Stream/Pond, Wooded/Treed, Year Round Road

WATER ACCESS/VIEW Access: Ocean, View: Harbour, View: Bay

DRIVEWAY/PARKING **Dirt** 

Inclusions Exclusions