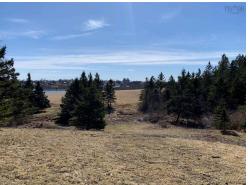

#### **PROPERTY OVERVIEW**

ROOM TO ROAM... or Farm, ...or Build, ...or Plant! -- This remarkable 11 acre parcel, a stone's throw from the popular Town of Lunenburg, is a rare find and presents a host of possibilities to those seeking space to build their country dream home, land to grow something, a family compound, or development opportunity in a prime location! The nicely proportioned lot offers 640 feet of road frontage along Upper First Peninsula Rd, and is comprised of roughly 5 acres of pristine pasture land with a gentle south-facing slope, and another 3 acres of cleared land with a beautiful band of woodland separating the two. A small brook runs through the middle of the woods and a perimeter of mature trees ensures a high level of privacy. There are several excellent building sites that enjoy partial views of Lunenburg, including the majestic Lunenburg Academy, over the waters of back harbour. Quiet, private and undeveloped...enjoy 'Country Living' minutes from the amenities of one the East Coast's most sought-after coastal communities.

## **FEATURES**

PROPERTY SIZE 10 to 49.99 Acres

WATER SOURCE None SEWAGE DISPOSAL None

UTILITIES Electricity, High Speed Internet, Telephone, To Be Verified LAND FEATURES

Partially Cleared, Sloping/Terraced, Stream/Pond, Wooded/Treed, Year Round Road

WATER ACCESS/VIEW Access: Ocean, View: Harbour, View: Bay

DRIVEWAY/PARKING **Dirt** 

Inclusions Exclusions