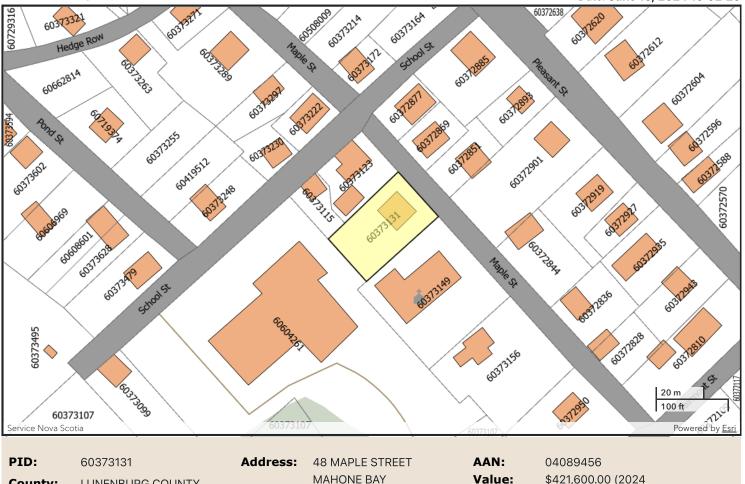

## **Property Online Map**

Date: June 19, 2024 10:02:20

**County:** LUNENBURG COUNTY LR: LAND REGISTRATION

MAHONE BAY **Owner:** 

\$421,600.00 (2024 RESIDENTIAL TAXABLE)

The Provincial mapping is a graphical representation of property boundaries which approximate the size, configuration and location of parcels.Care has been taken to ensure the best possible quality, however, this map is not a land survey and is not intended to be used for legal descriptions or to calculate exact dimensions or area. The Provincial mapping is not conclusive as to the location, boundaries or extent of a parcel [Land Registration Act subsection 21(2)]. THIS IS NOT AN OFFICIAL RECORD.