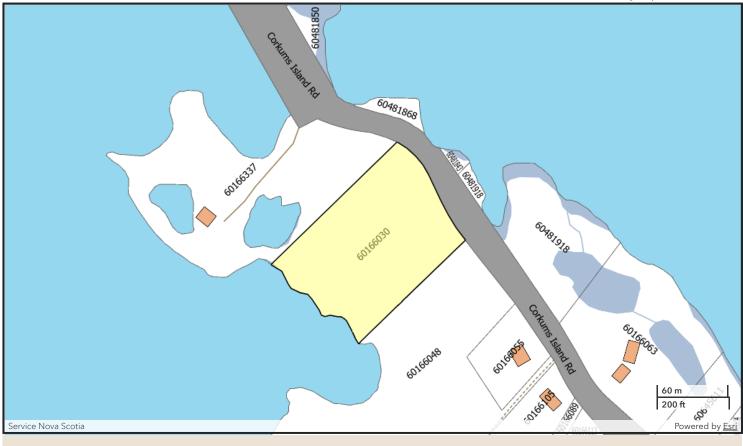

## Property Online Map

Date: May 15, 2024 19:09:48

PID: 60166030 **County:** LUNENBURG COUNTY LR: LAND REGISTRATION

Address: LOT 3 **Owner:** 

84 CORKUMS ISLAND ROAD AAN: Value: CORKUMS ISLAND GEORGE DOUGLAS CASE **ROSALIE MARIE CASE** 

00050598 \$401,100.00 (2024 RESIDENTIAL TAXABLE)

The Provincial mapping is a graphical representation of property boundaries which approximate the size, configuration and location of parcels.Care has been taken to ensure the best possible quality, however, this map is not a land survey and is not intended to be used for legal descriptions or to calculate exact dimensions or area. The Provincial mapping is not conclusive as to the location, boundaries or extent of a parcel [Land Registration Act subsection 21(2)]. THIS IS NOT AN OFFICIAL RECORD.