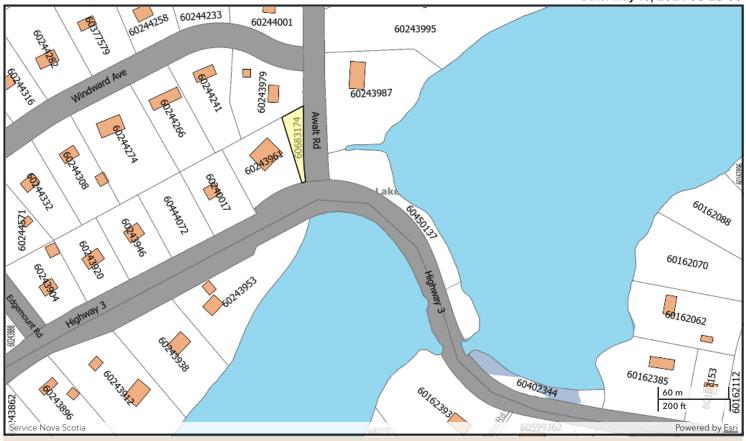

# **Property Online Map**

Date: May 19, 2024 09:28:00

PID: 60683174 Details County: LUNENBURG COUNTY LR:

LAND REGISTRATION

Address: NO 3 HIGHWAY SPECTACLE LAKES EARLE WAYNE ADAMS Owner:

MARIA JOSE COELHO MENDES B. ADAMS

AAN: 10403537

Value: \$1,300.00 (2024 RESOURCE

TAXABLE)

The Provincial mapping is a graphical representation of property boundaries which approximate the size, configuration and location of parcels. Care has been taken to ensure the best possible quality, however, this map is not a land survey and is not intended to be used for legal descriptions or to calculate exact dimensions or area. The Provincial mapping is not conclusive as to the location, boundaries or extent of a parcel [Land Registration Act subsection 21(2)]. THIS IS NOT AN OFFICIAL RECORD.