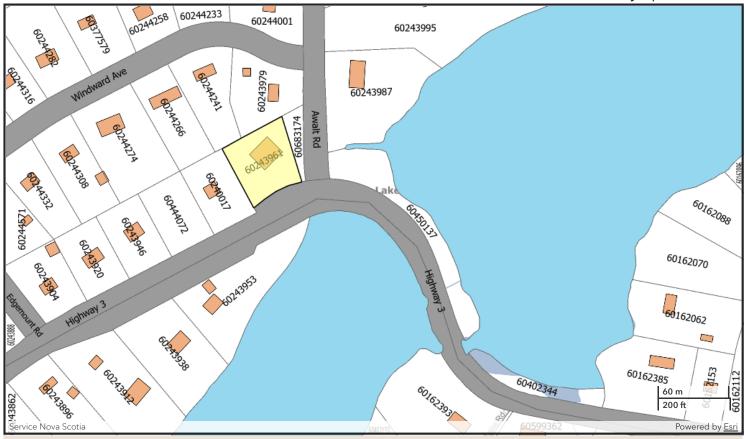

## **Property Online Map**

Date: May 19, 2024 09:27:26

**PID:** 60243961

County: LUNENBURG COUNTY

LR: LAND REGISTRATION

**Address:** 12072 HIGHWAY 3

SPECTACLE LAKES

LOT 11

**Owner:** EARLE WAYNE ADAMS

MARIA JOSE COELHO MENDES B. ADAMS **AAN:** 05310792

**Value:** \$674,600.00 (2024

RESIDENTIAL TAXABLE)

The Provincial mapping is a graphical representation of property boundaries which approximate the size, configuration and location of parcels. Care has been taken to ensure the best possible quality, however, this map is not a land survey and is not intended to be used for legal descriptions or to calculate exact dimensions or area. The Provincial mapping is not conclusive as to the location, boundaries or extent of a parcel [Land Registration Act subsection 21(2)]. THIS IS NOT AN OFFICIAL RECORD.